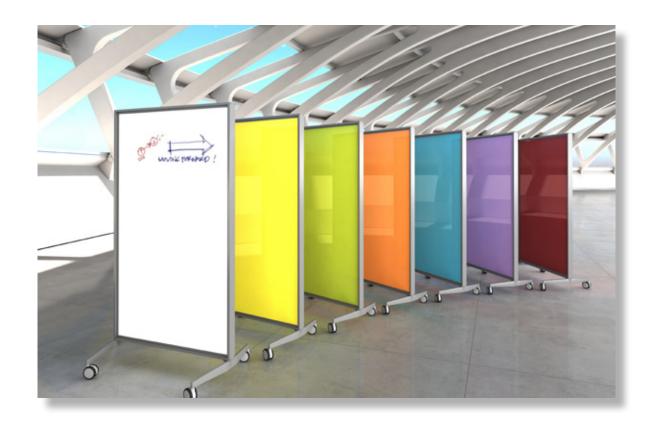

## elements Series Mobile Board System

- > A simple aluminum frame in anodized aluminum or black anodized is the foundation of the coronaVISUAL *elements* Series.
- > The new *elements* Mobile Board makes use of traditional and non-traditional elements such as Glass, Porcelain enamel steel (white and chalk), fabric, ACOUSTICOR acoustical fabrics, even 100% recycled rubber, creating a wide range of mobile presentation solutions for a multitude of environments.
- > The *elements* Mobile Board is a single board with material on each side creating a two-sided board. It comes standard with a cast aluminum base, lockable casters and can be linked.
- > elements Series Mobile Board standard sizes: 48" to 78" high including casters, widths from 30" to 60"
- > For more information about ACOUSTICOR acoustic panels, custom sizes and mobile board pricing, contact CoronaGroup.