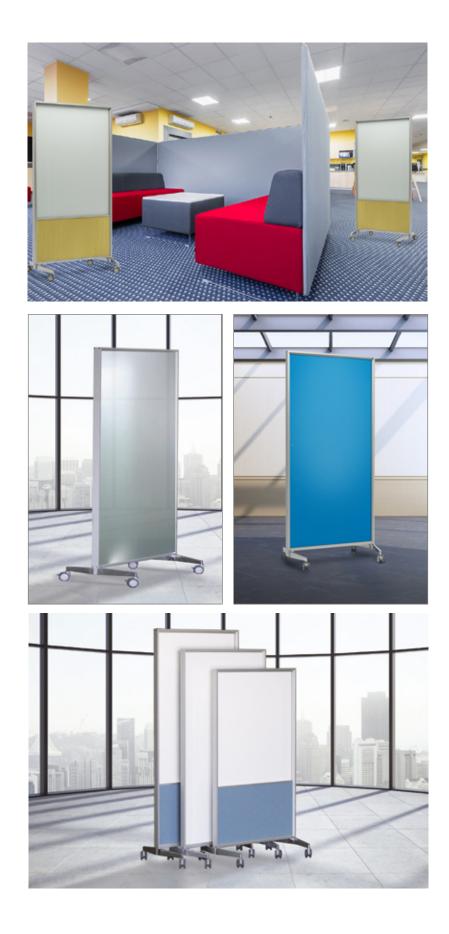

## elements Series Mobile Board System

- > A simple aluminum frame in anodized aluminum or black anodized is the foundation of the coronaVISUAL *elements* Series.
- > The new *elements* Mobile Board makes use of traditional and non-traditional elements such as Glass, Porcelain enamel steel (white and chalk), fabric, ACOUSTICOR acoustical fabrics, even 100% recycled rubber, creating a wide range of mobile presentation solutions for a multitude of environments.
- > The *elements* Mobile Board is a single board with material on each side creating a two-sided board. It comes standard with a cast aluminum base, lockable casters and can be linked.
- > elements Series Mobile Board standard sizes: 48" to 78" high including casters, widths from 30" to 60"
- > For more information about ACOUSTICOR acoustic panels, custom sizes and mobile board pricing, contact CoronaGroup.